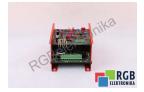

## Repair MOVITRON 108 SEW EURODRIVE

We will repair every SEW EURODRIVE device. If you cannot find the device that interests you, please contact us. We collect the devices **free of charge** via a courier or in person, thanks to which we are able to carry out the repair within several hours. We will diagnose your equipment **for free**, and if you do not decide on our service, you will not incur any costs. We offer **24 months warranty** for all completed repairs. We are available 24/7, also at weekends and on holidays. **Call us 24/7:** +48 71 750 09 77 and receive immediate help.

## SPECIFICATIONS

| MANUFACTURER | SEW EURODRIVE                 |
|--------------|-------------------------------|
| MODEL        | MOVITRON 108                  |
| CATEGORY     | Servoamplifiers and inverters |
| WEIGHT       | 2.0 kg                        |
| OTHER NAMES  | MOVITRON108   MOVITRON 108    |